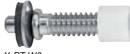

#### X-BT Stainless steel threaded studs

| Ordering designation | Item no. |
|----------------------|----------|
| X-BT M6-24-6 SN12-R  | 432266   |
| X-BT M8-15-6 SN12-R  | 377074   |
| X-BT M10-24-6 SN12-R | 377078   |
| X-BT W6-24-6 SN12-R  | 432267   |
| X-BT W10-24-6 SN12-R | 377076   |

X-BT M8

X-BT M10/W10

X-BT M6