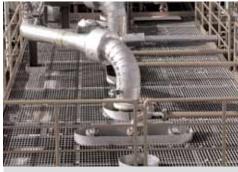

## Enjoy peace of mind.

The unique fastening technique of Hilti X-BT creates a true weld of the stud to the base material ensuring reliable high holding values.

Application example: Fastening of cable trays on racks, skids & beams. Highly productive and corrosion-resistant fastening with X-BT avoids time-consuming through-drilling and bolting or stud welding).