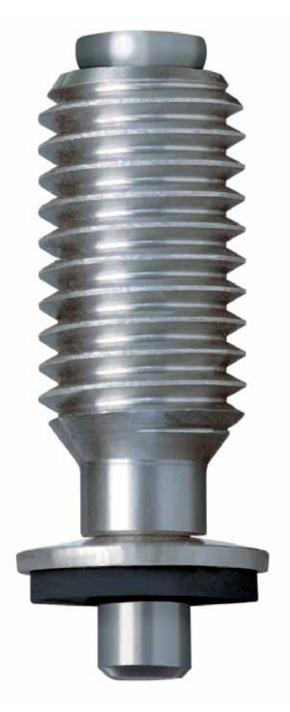

### Eliminate rework.

Tedious, time-consuming and hence costly rework commonly associated with stud welding disappears with Hilti X-BT. The stud with sealing washer is cleanly set in a small pre-drilled hole.

Box comprises: 100 studs, 1 power regulation guide, 1 coating protector, 1 TX-BT step drill bit

X-BT stainless steel threaded studs, also available without sealing washer.

X-BT M6 box also includes 100 nuts and washers.