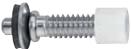

#### X-BT Stainless steel threaded studs

| Ordering designation | Item no. |
|----------------------|----------|
| X-BT M6-24-6 SN12-R  | 432266   |
| X-BT M8-15-6 SN12-R  | 377074   |
| X-BT M10-24-6 SN12-R | 377078   |
| X-BT W6-24-6 SN12-R  | 432267   |
| X-BT W10-24-6 SN12-R | 377076   |

X-BT M8

X-BT M10/W10

X-BT M6