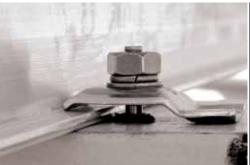

Application Example: Fastening industrial grating to steel. Provides corrosion-resistant, secure and reliable fastening with good installation productivity and safety. Avoid corrosion and self-loosening concerns, no need for installation support underneath the grating.

Works well most steel profiles, e.g. tubular, channel sections, wide flanges and angles forget the usual limitations of clamps!