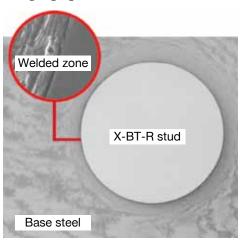

## Enjoy peace of mind.

The unique fastening technique of Hilti X-BT creates a true weld of the stud to the base material ensuring reliable high holding values.

Application example: Fastening of cable trays on racks, skids & beams. Highly productive and corrosion-resistant fastening with X-BT avoids time-consuming through-drilling and bolting or stud welding).