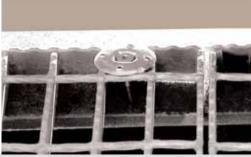

Application Example: Fastening industrial grating to steel. Provides corrosion-resistant, secure and reliable fastening with good installation productivity and safety. Avoid corrosion and self-loosening concerns, no need for installation support underneath the grating.