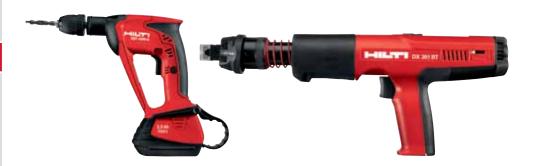

Hilti X-BT is an innovative way of fastening to pre-painted steel without damaging the surface. Made of A4 (AISI 316) stainless steel, Hilti X-BT performance in corrosive environments is exceptional and makes it the perfect fastening solution for the off-shore, shipbuilding and petrochemical industries. The system consists of three perfectly matching components: a cordless drill, a powder-actuated fastening tool and the unique X-BT threaded fastener.

## Tools

| X-BT Set for use with M10/W10 | 000000 |
|-------------------------------|--------|
| X-BTG Set for use with M8     | 000000 |

Comprises: 1 DX 351 BT or BTG powder actuated tool, 1 BT cleaning kit,

- 1 X-BT 4000-A cordless drill, 1 charger, 2 batteries, 1 information sheet,
- 1 spray lube, 3 operating instructions, packed complete in a Hilti toolbox.