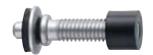

#### X-BT Stainless steel threaded studs

| Ordering designation | Item no. |
|----------------------|----------|
| X-BT M6-24-6 SN12-R  | 432266   |
| X-BT M8-15-6 SN12-R  | 377074   |
| X-BT M10-24-6 SN12-R | 377078   |
| X-BT W6-24-6 SN12-R  | 432267   |
| X-BT W10-24-6 SN12-R | 377076   |

X-BT M8

X-BT M10/W10

X-BT M6