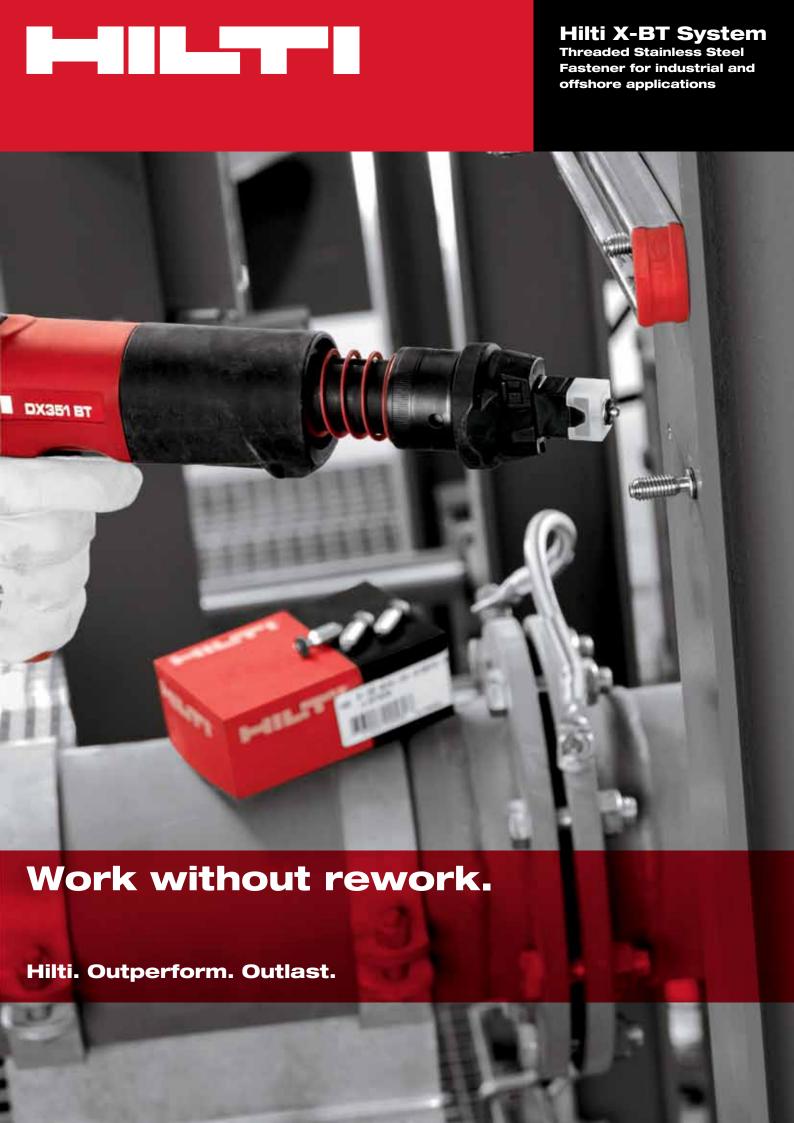

Hilti X-BT is an innovative way of fastening to pre-painted steel without damaging the surface. Made of A4 (AISI 316) stainless steel, Hilti X-BT performance in corrosive environments is exceptional and makes it the perfect fastening solution for the off-shore, shipbuilding and petrochemical industries. The system consists of three perfectly matching components: a cordless drill, a powder-actuated fastening tool and the unique X-BT threaded fastener.

### Eliminate rework.

Tedious, time-consuming and hence costly rework commonly associated with stud welding disappears with Hilti X-BT. The stud with sealing washer is cleanly set in a small pre-drilled hole.

## Enjoy peace of mind.

The unique fastening technique of Hilti X-BT creates a true weld of the stud to the base material ensuring reliable high holding values.

Application example: Fastening of cable trays on racks, skids & beams. Highly productive and corrosion-resistant fastening with X-BT avoids time-consuming through-drilling and bolting or stud welding).