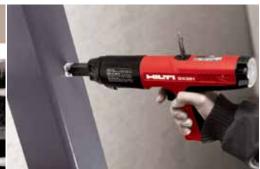

Hilti X-BT is an innovative way of fastening to pre-painted steel without damaging the surface. Made of A4 (AISI 316) stainless steel, Hilti X-BT performance in corrosive environments is exceptional and makes it the perfect fastening solution for the off-shore, shipbuilding and petrochemical industries. The system consists of three perfectly matching components: a cordless drill, a powder-actuated fastening tool and the unique X-BT threaded fastener.