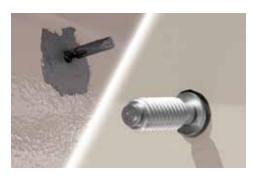

### Eliminate rework.

Tedious, time-consuming and hence costly rework commonly associated with stud welding disappears with Hilti X-BT. The stud with sealing washer is cleanly set in a small pre-drilled hole.