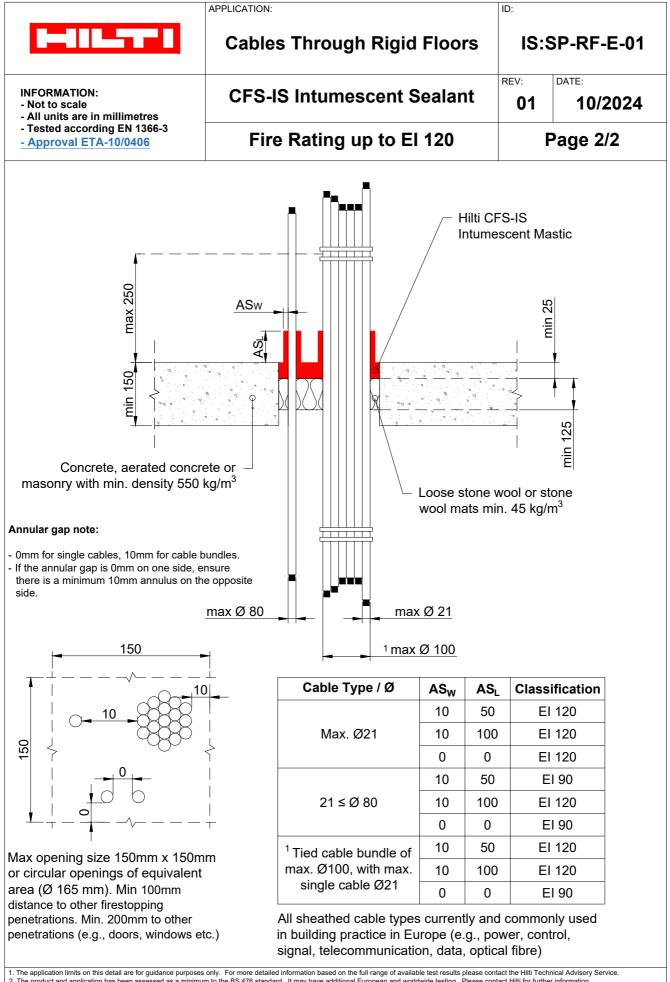

The application limits on this detail are for guidance purposes only. For more detailed information based on the full range of available test results please contact the Hilti Technical Advisory Service.
The product and application has been assessed as a minimum to the BS 476 standard. It may have additional European and worldwide testing. Please contact Hilti for further information.
All installation should be carried out in accordance with Hilti's installation installation installation installation installation and by competent & experienced installers using Hilti branded products.
All services are to be correctly and adequately supported to prevent collapse and distortion.